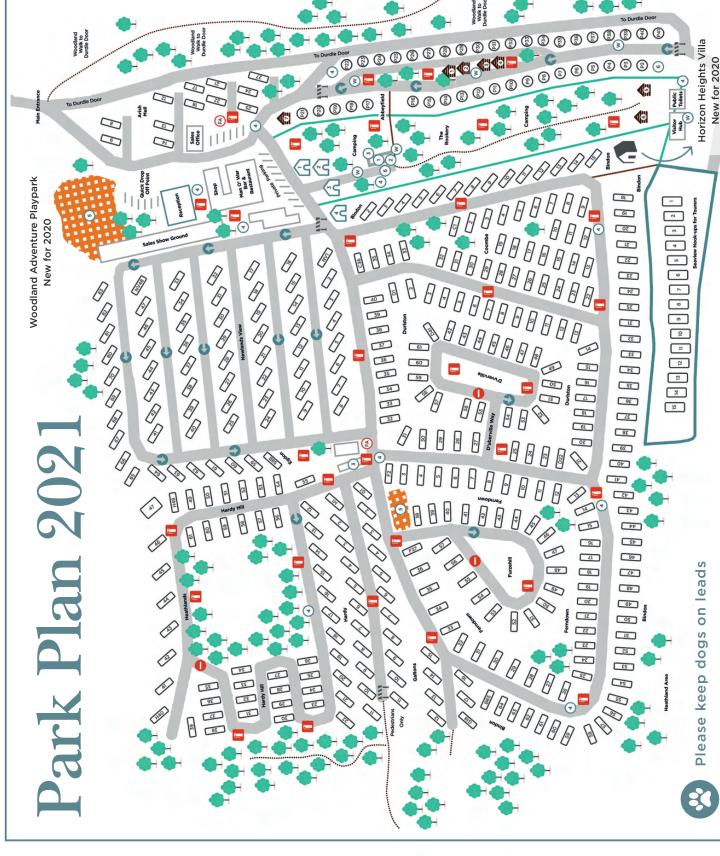

·· HOLIDAY PARK ···

Fire Equipment

Fire Assembly Area (H)

No Entry

One Way

Skylight Cabins 3

Horizon Heights Villa NEW FOR 2020

Camping Pods

(\$) 

Water Point - Drinking Water

**Toilets & Showers** 

Chemical Disposal (7)

Dish Washing

Rubbish & Recycling Bins 4

Children's Play Parks

(2)

**Grey Waste Disposal** (0) HORIZON HEIGHTS VILLA ACCOMMODATION

BAR AND RESTAURANT, MAN O' WAR

· · DORSET · ·

WWW.DURDLEDOOR.CO.UK | 01929400200

TO DURDLE DOOR & BEACH

TO LULWORTH COVE